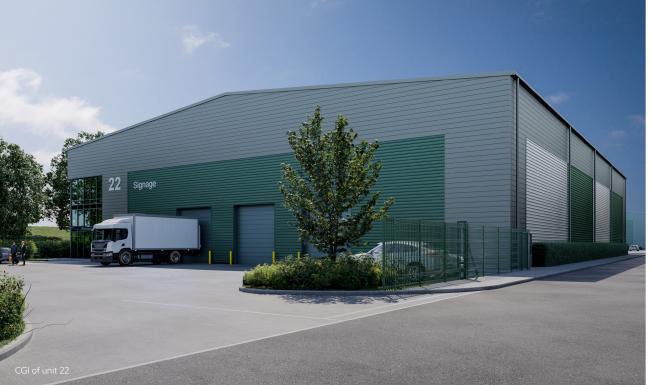

| Unit | Ground floor | First floor | Total   |
|------|--------------|-------------|---------|
| 17   | 8,209        | 1,592       | 9,802   |
| 18   | 7,074        | 1,573       | 8,647   |
| 19   | 4,692        | 1,230       | 5,923   |
| 20   | 17,135       | 2,698       | 19,832  |
| 21   | 13,325       | 2,679       | 16,004  |
| 22   | 29,643       | 3,224       | 32,868  |
| 23   | 10,158       | 1,995       | 12,153  |
|      |              | Total       | 222,989 |

# Industrial & warehouse 4,454 - 64,556 sq ft

Flexible industrial/warehouse units with fully fitted first floor offices.

Available Q1 2026

37.5-50kN sq m floor loading

8.4-10m minimum clear internal height

Ability to combine units

Electric loading doors

Generous yards

Fitted first floor offices

Kitchenette

Private gated yards for units 22 and 23

Generous parking facilities

12 year collateral warranty available