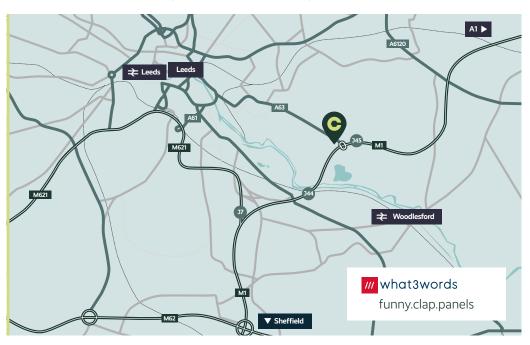

### Pontefract Lane, Cross Green, Leeds LS9 OAA

| Road              | Distance (miles) |
|-------------------|------------------|
| M1 (J45)          | 0.5              |
| M621 (J3)         | 3                |
| M62               | 4.7              |
| Town              |                  |
| Leeds City Centre | 3                |
| Huddersfield      | 20               |
| Sheffield         | 34               |
|                   |                  |

| Airport             | Distance (miles) |
|---------------------|------------------|
| Leeds               | 11               |
|                     |                  |
| Dell                |                  |
| Rail                |                  |
| Leeds Train Station | 3                |
| Burley Park Station | 5.3              |
| Woodlesford Station | 5.4              |
|                     |                  |