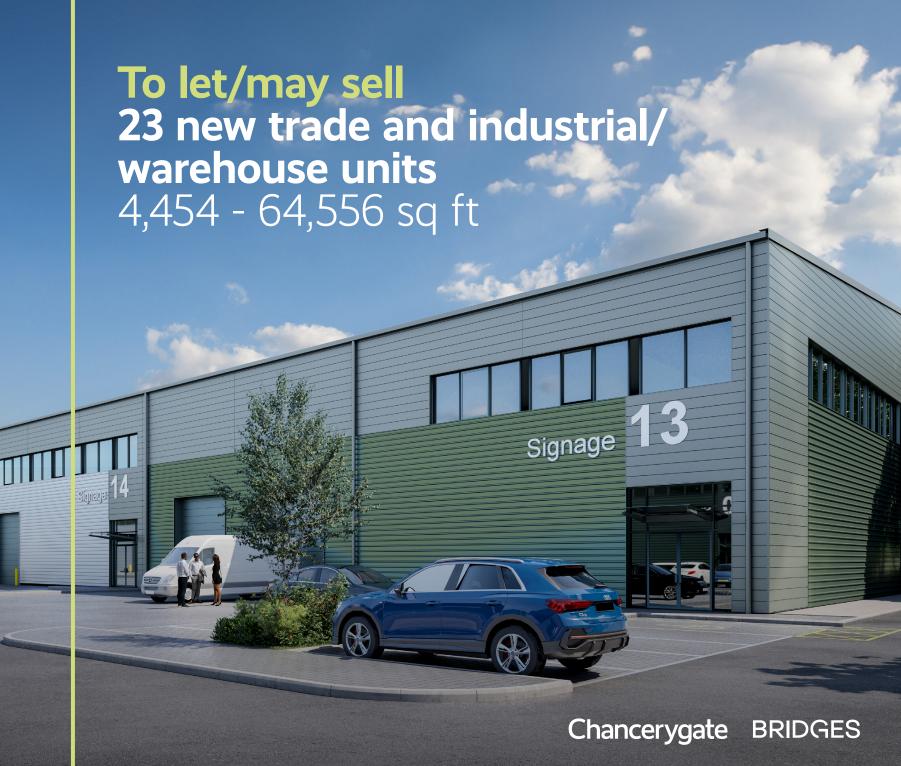

# Industrial & warehouse 4,454 - 64,556 sq ft

Flexible industrial/warehouse units with fully fitted first floor offices.

Available Q1 2026

37.5-50kN sq m floor loading

8.4-10m minimum clear internal height

Ability to combine units

Electric loading doors

Generous yards

Fitted first floor offices

Kitchenette

Private gated yards for units 22 and 23

Generous parking facilities

12 year collateral warranty available