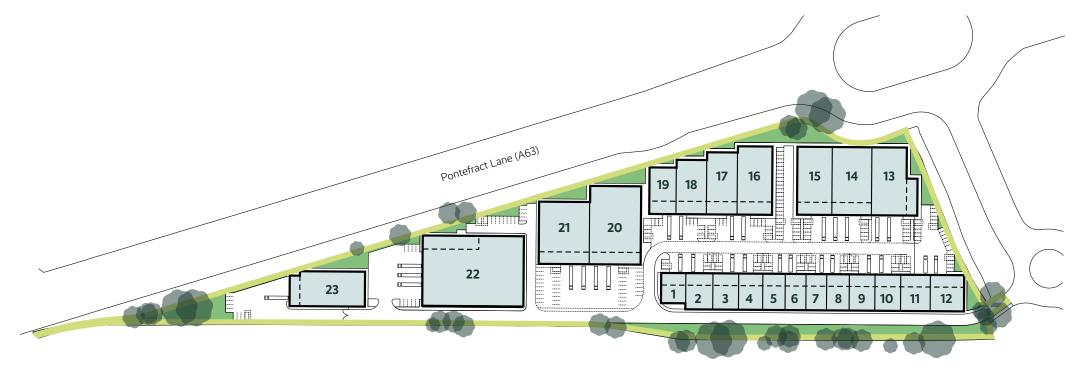

### Accommodation

All areas are approximate on a GEA (Gross External Area) sq ft basis.

| Unit | Ground floor | First floor | Total |
|------|--------------|-------------|-------|
| 1    | 5,375        | 1,849       | 7,224 |
| 2    | 4,752        | 1,634       | 6,386 |
| 3    | 4,126        | 1,419       | 5,546 |
| 4    | 4,126        | 1,419       | 5,546 |
| 5    | 3,626        | 1,247       | 4,874 |
| 6    | 3,314        | 1,140       | 4,454 |
| 7    | 3,314        | 1,140       | 4,454 |
| 8    | 3,626        | 1,247       | 4,874 |

| Unit | Ground floor | First floor | Total  |
|------|--------------|-------------|--------|
| 9    | 3,876        | 1,333       | 5,210  |
| 10   | 4,126        | 1,419       | 5,546  |
| 11   | 4,263        | 1,461       | 5,724  |
| 12   | 3,341        | 1,377       | 4,718  |
| 13   | 12,091       | 2,133       | 14,225 |
| 14   | 11,759       | 2,114       | 13,873 |
| 15   | 10,665       | 1,878       | 12,542 |
| 16   | 10,688       | 1,879       | 12,568 |

| Unit | Ground floor | First floor | Total   |
|------|--------------|-------------|---------|
| 17   | 8,209        | 1,592       | 9,802   |
| 18   | 7,074        | 1,573       | 8,647   |
| 19   | 4,692        | 1,230       | 5,923   |
| 20   | 17,135       | 2,698       | 19,832  |
| 21   | 13,325       | 2,679       | 16,004  |
| 22   | 29,643       | 3,224       | 32,868  |
| 23   | 10,158       | 1,995       | 12,153  |
|      |              | Total       | 222,989 |