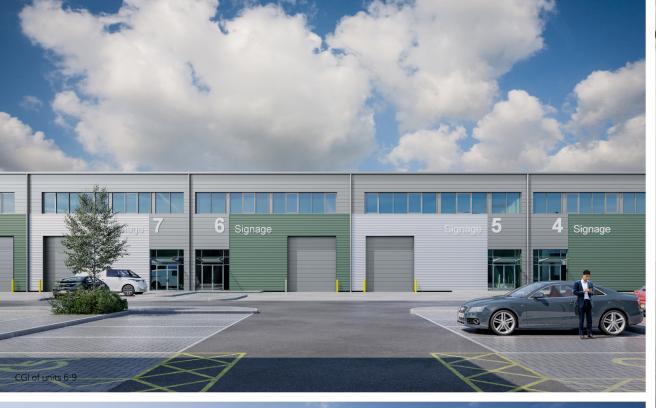

### Accommodation

All areas are approximate on a GEA (Gross External Area) sq ft basis.

| Unit | Ground floor | First floor | Total |
|------|--------------|-------------|-------|
| 1    | 5,375        | 1,849       | 7,224 |
| 2    | 4,752        | 1,634       | 6,386 |
| 3    | 4,126        | 1,419       | 5,546 |
| 4    | 4,126        | 1,419       | 5,546 |
| 5    | 3,626        | 1,247       | 4,874 |
| 6    | 3,314        | 1,140       | 4,454 |
| 7    | 3,314        | 1,140       | 4,454 |
| 8    | 3,626        | 1,247       | 4,874 |

# Industrial & warehouse 4,454 - 64,556 sq ft

Flexible industrial/warehouse units with fully fitted first floor offices.

Available Q1 2026

37.5-50kN sq m floor loading

8.4-10m minimum clear internal height

Ability to combine units

Electric loading doors

Generous yards

Fitted first floor offices

Kitchenette

Private gated yards for units 22 and 23

Generous parking facilities

12 year collateral warranty available