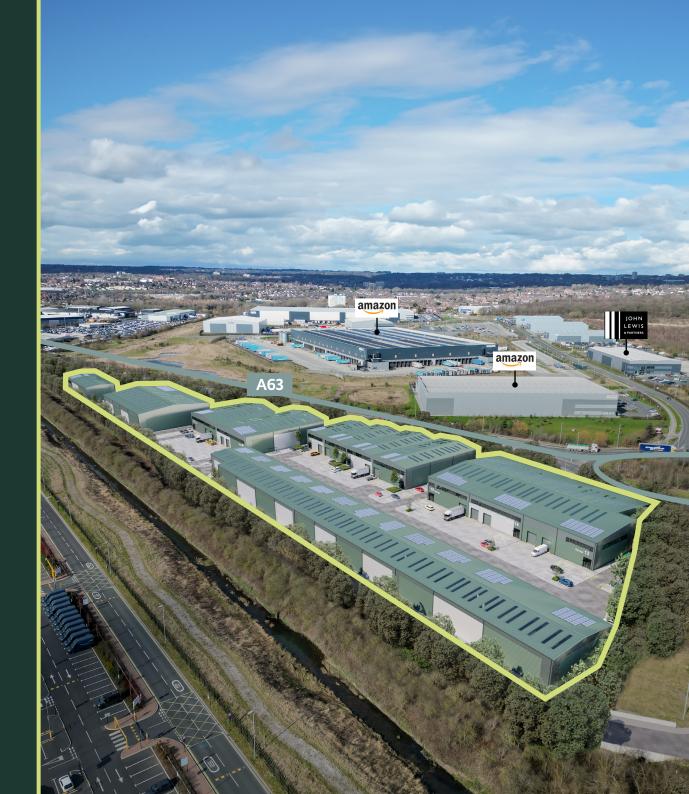

# Strategic locations. Sustainable buildings.

The site is situated in a highly prominent position on the A63, a main arterial route into Leeds City Centre, which is 3 miles away.

It is in close proximity to new developments attracting DHL, Amazon, Beer Hawk, Premier Farnell, John Lewis, McLaren and Lamborghini and is just 0.5 miles from Junction 45 of the M1.